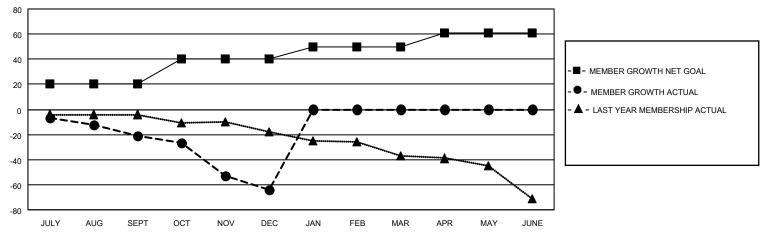

## GOALS AND ACTUAL MEMBERS CUMULATIVE

| DROPPED CLUBS: 3           |    | 8 CLUBS OF 56 ADDED 1 OR MORE | GENDER DISTRIBUTION             |                |     |
|----------------------------|----|-------------------------------|---------------------------------|----------------|-----|
|                            |    | NEW MEMBERS                   | MALE                            | 1,196 (79.52%) |     |
|                            |    |                               | FEMALE                          | 308 (20.48%)   |     |
| DROPPED MEMBERS            |    |                               |                                 | ,              |     |
| DECEASED                   | 14 | CLICK HERE FOR CUMULATIVE     | TOTAL FAMILY UNIT MEMBERS       |                | 255 |
| CLUB CANCELLED 10 OTHER 57 |    | MEMBERSHIP DATA               |                                 |                |     |
|                            |    |                               | FAMILY MEMBERS PAYING HALF DUES |                | 131 |
| TOTAL                      | 81 |                               | B020                            |                |     |